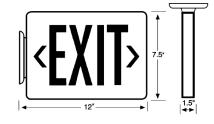

| 18200     | Exit Sign |             | <b>NIC</b> ®R <sup>®</sup><br>Shining Brighter <sup>™</sup> |
|-----------|-----------|-------------|-------------------------------------------------------------|
| Project   |           | Comments    |                                                             |
| Catalog # |           | Prepared By |                                                             |
| Туре      |           | Date        |                                                             |

## **FEATURES**

- Completely self-contained, fully automatic operation. Compact, low-profile design in neutral finish. Automatic low-voltage disconnect (LVD). Universal transformer for 120 or 277 VAC operation. V-O flame-retardant, high impact, thermoplastic housing. Power-on LED indicator light and push-to-test swtich. Energy consumption: 3.2W for red letters, 3.8W for green. LED lamp life of 25+ years. Universal mounting canopy for side or top installation. Larger Ni-Cad emergency battery for remote canacity
- Larger Ni-Cad emergency battery for remote capacity.
- Damp location listed.

## ORDERING

| Product No. | Housing Color | Lettering Color | No. Faceplates | Remote<br>Capable |  |  |  |
|-------------|---------------|-----------------|----------------|-------------------|--|--|--|
| 18200       | White         | Red             | 2              | No                |  |  |  |
| 18200RB     | Black         | Red             | 2              | No                |  |  |  |
| 18200RWR    | White         | Red             | 2              | Yes               |  |  |  |
| 18200RBR    | Black         | Red             | 2              | Yes               |  |  |  |
| 18200GREEN  | White         | Green           | 2              | No                |  |  |  |
| 18200GB     | Black         | Green           | 2              | No                |  |  |  |
| 18200GWR    | White         | Green           | 2              | Yes               |  |  |  |
| 18200GBR    | Black         | Green           | 2              | Yes               |  |  |  |